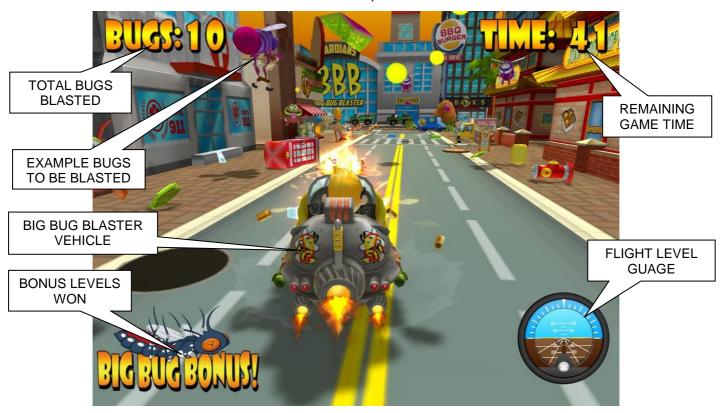

4. Blast big bugs as you fly through the city. By blasting (operator adjustable) levels of bugs, you can earn bonus time and points towards tickets (when enabled).

5. Blasting an operator adjustable number of bugs, the player can earn the chance to battle the "BIG BUG BOSS" level;

6. At "BIG BUG BOSS" level of play, the player is awarded 20 seconds of additional play time and an operator adjustable "BIG BUG BOSS" ticket award for beating the "BIG BUG BOSS:

7. Following the defeat of the "BIG BUG BOSS", tickets are awarded (when enabled) and the GAME OVER sequence follows. Game over.