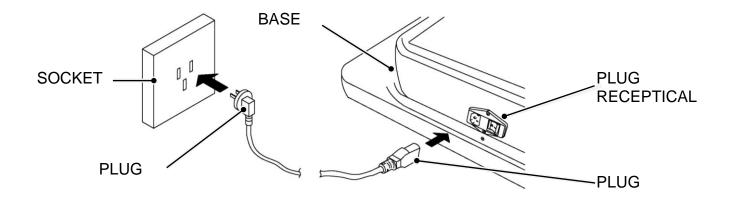

the unit so that it will remain level.

- 1) Move the product to the installation site.
- 2 Bring the adjusters into direct contact with the floor. Use a wrench to align the height of the adjusters until the cabinet is perfectly level.



3 After setting, turn adjuster nuts upwards to tighten them and secure adjuster heights.



#### **WARNING**

- Disconnect game power before moving.
- Make sure all wheels are intact. Replace any wheels that are damaged or broken before moving the game.
- When moving the game, <u>DO NOT</u> slide the game across the floor.
- Ensure the game is level before connecting the power.
- To insure a long life of your product we recommend always wrapping the game with soft blankets for moving long distance to protect the finish.

## 5. CONNECTING THE POWER CORD



#### **5-1 PLUG RECEPTICAL**



### **WARNING**

• Do not put heavy items on power cord.



• Hold the power plug instead of the wire to draw the power cord out of the socket.



• Do not touch the power plug with wet hands.



• Do not draw or twist the cord or store near any high heat source.

• Do not place the cord where the player can easily trip over, or come in contact with it.



• Operate this game with the correct power and fuse configuration.

## 6. PARTS DESCRIPTION

#### 6-1 GAME APPEARANCE AND FEATURES



- 1. BASE FRAME: Mechanical base below motion cabinet body.
- 2. SAFETY SKIRT: Keeps hands and feet away from the cabinet body base mechanism in order to protect players. Fiber Reinforced Plastic attaches between cabinet body and base.
- 3. "BIG BUG BLASTER" Fiberglass bod