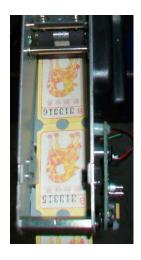

#### **6-2 TICKET MECHANISM (ENTROPY)**

#### How to install the tickets;

Open the Ticket Door, place the Tickets into the TICKET HOLDER. Feed the Tickets into the TICKET MECH.

(1) Unclip and remove the Ticket retainer

Picture 1

Picture 2

Feed the tickets into the mechanism making sure that the ticket passes through the sensor.

Replace the ticket retainer to secure tickets into position.

Press the square YELLOW TEST button on the PCB at the side of the mechanism to draw tickets through the mechanism and out of the ticket door.

Close the Ticket Door, tear off any excess tickets.

6-4 ELECTRONIC COIN MECH TW-130B

When coin selector rejects a coin, rotate the coin reject lever as picture, coin will reject. If coin does not reject, open the coin selector from inside to take out the faulty coin.