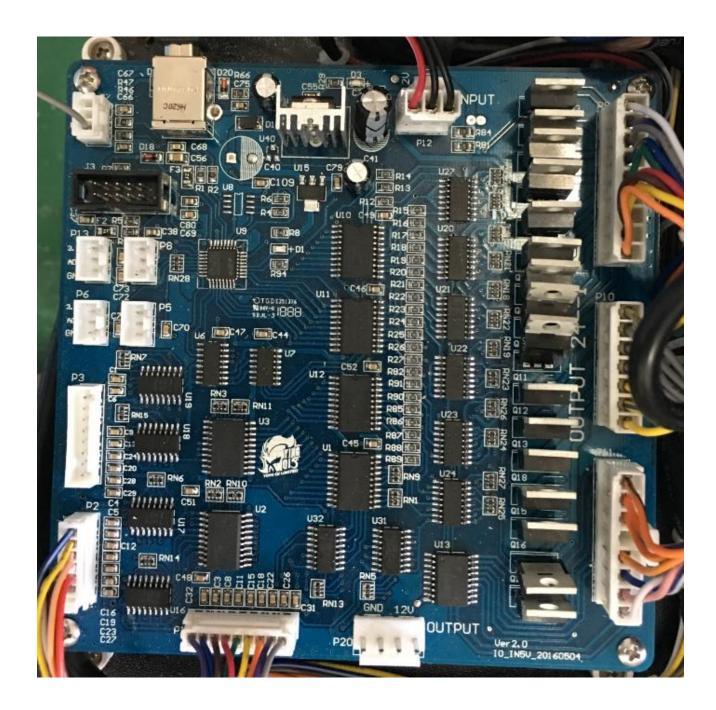

### 6-6 HOST PC and I/O LOCATION ACCESS;

Host PC and I/O's position is behind the game monitor;

Open the monitor frame using key #711, Monitor will automatically raise up slowly by gas spring. Inside, you will find the Main PC and I/O as well as other components.

| 3 | 1-63-0004  | AMPLIFIER BOARD                  | 1 | GC-2.2       | · Mile |
|---|------------|----------------------------------|---|--------------|--------|
| 4 | 1-78-6501  | IO BOARD                         | 1 |              |        |
| 5 | 1-21-0001  | RELAY                            | 1 | LJQX-38F/40A | 5      |
| 6 | 3-55-0817  | MAIN PC BOX HOLDER               | 1 |              |        |
| 7 | 1-78-6501  | MAIN PC BOX                      | 1 |              |        |
| 8 | YBJ-003-05 | FIXED BRACKET FOR MAIN PC<br>BOX | 2 |              |        |
| 9 | YBJ-003-09 | FIXED BLOCK FOR POWER<br>SOURCE  | 1 |              |        |