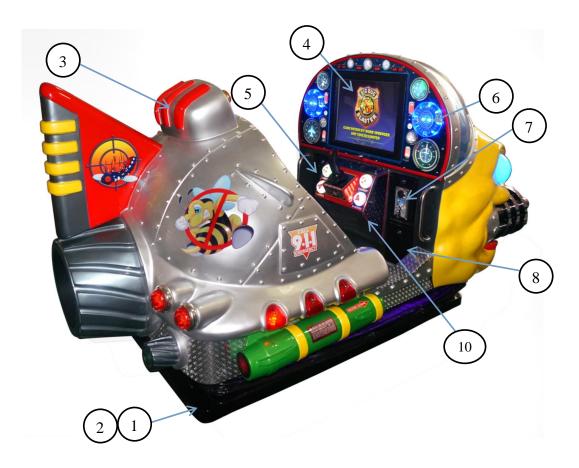

#### 6-1 GAME APPEARANCE AND FEATURES

- 1. BASE FRAME: Mechanical base below motion cabinet body.
- 2. SAFETY SKIRT: Keeps hands and feet away from the cabinet body base mechanism in order to protect players. Fiber Reinforced Plastic attaches between cabinet body and base.
- 3. "BIG BUG BLASTER" Fiberglass body.

- 4. MONITOR FRAME PC and I/O ACCESS: Opens from the bottom by unlocking using key #711. Inside, the main PC, I/O and other components are located for easy access.
- 5. TICKET MECH and OPTIONAL DBV DOOR: With lock C582, this door opens using key #711. Inside, the Entropy ticket mechanism and ticket bin are located (when installed) or the service area and electrical connection for the optional bill acceptor is found just inside the door.
- 6. LED LIGHTED AUDIO SPEAKERS (2)
- **7. COIN MECHANISM and COIN VAULT DOOR:** With lock C582, opens by key #711.
- 8. LOCKING COIN BOX (INSIDE): With lock C582, opens by key #711
- **9. CONTROL PANEL CONSOLE:** Player's control panel- all game play functions, joystick and pushbuttons.