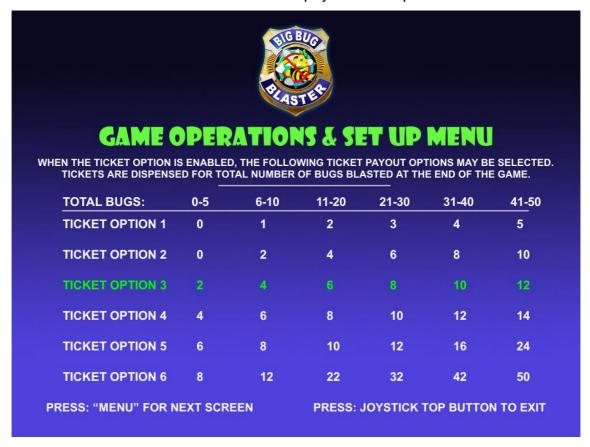

Press the joystick top button to exit and return to normal game play at any time.

Press "OPTION" to Select the desired ticket payout level option .

Figure 4

Figure 5 is the screen of "GAME TEST FUNCTIONS"