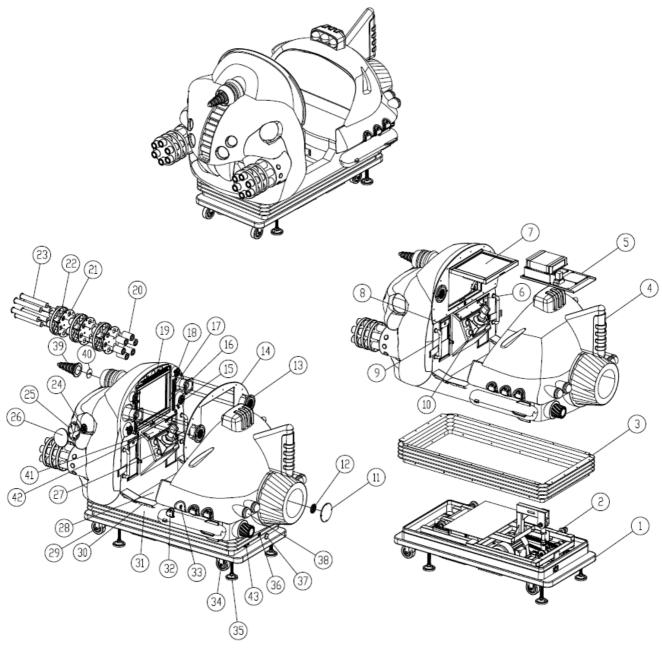

### **10-1 MAIN MECHANICAL LOCATION**

| NO. | PART CODE<br>FOR BASE<br>FRAME | DESCRIPTION | QTY | SPECIFICATION           | IMAGES |
|-----|--------------------------------|-------------|-----|-------------------------|--------|
| 1   | 5-08-0001                      | BASE FRAME  | 1   | FIBERGLASS              |        |
| 2   | YBJ-00-07                      | UNDERFRAME  | 1   | COMPONENT ASSY          |        |
| 3   | 1-61-6501                      | SKIRT       | 1   | PVC                     |        |
| 4   | 5-65-0001                      | FIBER GLASS | 1   | FIBER REINFORCE PLASTIC |        |

| 5  | YBJ-00-02   | SET OF SOFTWARE,PC<br>& I/O COMPONENT       | 1  | COMPONENT ASSY        |                                         |
|----|-------------|---------------------------------------------|----|-----------------------|-----------------------------------------|
| 6  | BBB-1000    | COIN DOOR ASSEMBLY                          | 1  | COMPONENT ASSY        |                                         |
| 7  | BBB-2000    | MONITOR ASSEMBLY                            | 1  | COMPONENT ASSY        |                                         |
| 8  | BBB-3000    | TICKET DOOR and<br>OPTIONAL DBV<br>ASSEMBLY | 1  | COMPONENT ASSY        |                                         |
| 9  | BBB-ASM-029 | HANDRAIL                                    | 2  | SUS304                |                                         |
| 10 | BBB-4000    | JOYSTICK ASSEMBLY                           | 1  | COMPONENT ASSY        |                                         |
| 11 | 1-56-6504   | LARGE EXHAUST LAMP<br>COVER                 | 1  | PMMA DIFFUSER COVER   |                                         |
| 12 | 1-38-0014   | RGB LIGHT BOARD                             | 1  | РСВ                   |                                         |
| 13 | 1-56-1701   | SPEAKER COVER                               | 2  | CLEAR LED RING        |                                         |
| 14 | 1-56-6502   | MONITOR'S FACE PLATE                        | 1  | SILK SCREENED ACRYLIC | 9                                       |
| 15 | 1-38-0042   | WHITE LED LIGHT<br>BORAD                    | 2  | РСВ                   | 5 6 6 6 6 6 6 6 6 6 6 6 6 6 6 6 6 6 6 6 |
| 16 | 1-03-0001   | SPEAKER                                     | 2  | 8 OHM, 5W             |                                         |
| 17 | 1-38-0010   | T8 LED (5 SET)                              | 2  | PCB                   | 8 4 4 4 4 4 4 4 4 4 4 4 4 4 4 4 4 4 4 4 |
| 18 | 1-38-0042   | WHITE LED LIGHT<br>BORAD                    | 2  | PCB                   | 0 0 0 0 0 0 0 0 0 0 0 0 0 0 0 0 0 0 0   |
| 19 | 1-38-0010   | T8 LED (7 SET)                              | 1  | PCB                   | \$\$\$\$\$\$\$\$\$\$\$\$\$\$\$          |
| 20 | BBB-ASM-027 | OUTSIDE BARRELS OF<br>VULCAN GUN HEAD       | 12 | WELD COMPONENT        |                                         |
| 21 | 1-56-6508   | BACKING BOARD OF<br>VULCAN GUN HEAD         | 6  | BLACK ABS             |                                         |
| 22 | 1-52-6504   | COVER OF VULCAN GUN<br>HEAD                 | 6  | ELECTROPLATED ABS     | 000                                     |
|    |             |                                             |    |                       |                                         |

| 23 | BBB-ASM-015              | INSIDE TUBE OF<br>VULCAN GUN HEAD                           | 12 | WELD COMPONENT                                |                                        |
|----|--------------------------|-------------------------------------------------------------|----|-----------------------------------------------|----------------------------------------|
| 24 | 1-38-0014                | RGB LIGHT BOARD                                             | 2  | PCB                                           | \\ \\ \\ \\ \\ \\ \\ \\ \\ \\ \\ \\ \\ |
| 25 | 3-55-6505                | EYE FASTENED PANEL                                          | 2  | SPCC WHITE                                    |                                        |
| 26 | 1-56-6501                | EYE COMPONENT                                               | 2  | VACUUM FORMED ACRYLIC                         |                                        |
| 27 | 1-02-0103                | COLOR LED ROUND<br>PUSHBUTTON                               | 4  | COMPONENT                                     |                                        |
| 28 | BBB-S092                 | FLOOR PANEL                                                 | 1  | ALUMINIUM DIAMOND<br>PLATE                    |                                        |
| 29 | 1-46-0011                | CASTERS (WITH<br>BRAKING)                                   | 2  | UNIVERSAL WHEEL(4 INCH)                       |                                        |
| 30 | BBB-S091                 | U -STYLE ALUMINIUM<br>THRESHOLD PLATE                       | 2  | ALUMINIUM PLATE WITH<br>DIAMOND PLATE PATTERN |                                        |
| 31 | BBB-S039/BB<br>B-S039M-R | RIGHT SIDE ALUMINIUM<br>PLATE WITH DIAMOND<br>PLATE PATTERN | 1  | ALUMINIUM PLATE WITH<br>DIAMOND PLATE PATTERN |                                        |
| 32 | BBB-S039/BB<br>B-S039M-L | LEFT SIDE ALUMINIUM<br>PLATE WITH DIAMOND<br>PLATE PATTERN  | 1  | ALUMINIUM PLATE WITH<br>DIAMOND PLATE PATTERN |                                        |
| 33 | 1-52-6505                | SIDE LAMP COVER                                             | 6  | PC RED TRANSLUCENT                            |                                        |
| 34 | 1-38-0183                | RED LED LIGHT BOARD<br>FOR SIDE LAMP                        | 6  | PCB                                           | 29 CAR TOWN 0311                       |
| 35 | 1-46-0011                | FIXED CASTER                                                | 2  | UNIVERSAL WHEEL (4")                          |                                        |
| 36 | 1-46-0012                | DIRECTIONAL CASTER                                          | 2  | DIRECTIONAL WHEEL (4")                        |                                        |
| 37 | 1-46-1002                | ADJUSTER                                                    | 4  | M16 (HEIGHT 215                               |                                        |
| 38 | 1-38-0191                | RGB SMALL LIGHT<br>BOARD                                    | 2  | PCB                                           |                                        |
| 39 | 1-56-6503                | SMALL EXHAUST LAMP<br>COVER                                 | 2  | PMMA DIFFUSER COVER                           | ,                                      |
| 40 | 1-15-0038                | BACK RED TAIL LAMP<br>ASSY                                  | 4  | DIRECTIONAL FLASHERS                          |                                        |
| 41 | 1-52-6503                | LASER GUN                                                   | 1  | PC MOLDED PART                                |                                        |
| 42 | 1-38-0014                | RGB LED BIG LIGHT<br>BOARD                                  | 1  | PCB                                           |                                        |

|    | 1-18-0028 FLASHING<br>LIGHT(GREEN) |                                   |   | 8.0                                      |                                                                                                                                                                                                                                                                                                                                                                                                                                                                                                                                                                                                                                                                                                                                                                                                                                                                                                                                                                                                                                                                                                                                                                                                                                                                                                                                                                                                                                                                                                                                                                                                                                                                                                                                                                                                                                                                                                                                                                                                                                                                                                                               |
|----|------------------------------------|-----------------------------------|---|------------------------------------------|-------------------------------------------------------------------------------------------------------------------------------------------------------------------------------------------------------------------------------------------------------------------------------------------------------------------------------------------------------------------------------------------------------------------------------------------------------------------------------------------------------------------------------------------------------------------------------------------------------------------------------------------------------------------------------------------------------------------------------------------------------------------------------------------------------------------------------------------------------------------------------------------------------------------------------------------------------------------------------------------------------------------------------------------------------------------------------------------------------------------------------------------------------------------------------------------------------------------------------------------------------------------------------------------------------------------------------------------------------------------------------------------------------------------------------------------------------------------------------------------------------------------------------------------------------------------------------------------------------------------------------------------------------------------------------------------------------------------------------------------------------------------------------------------------------------------------------------------------------------------------------------------------------------------------------------------------------------------------------------------------------------------------------------------------------------------------------------------------------------------------------|
| 42 | 1-18-0029                          | FLASHING LIGHT(RED)               | 4 | SMALL CONTROL PANEL FLASHING COLOR LEDs. | 8.0                                                                                                                                                                                                                                                                                                                                                                                                                                                                                                                                                                                                                                                                                                                                                                                                                                                                                                                                                                                                                                                                                                                                                                                                                                                                                                                                                                                                                                                                                                                                                                                                                                                                                                                                                                                                                                                                                                                                                                                                                                                                                                                           |
| 43 | 1-18-0030                          | FLASHING<br>LIGHT(YELLOW)         | 4 | EACH COLOR PER ONE<br>PIECE              |                                                                                                                                                                                                                                                                                                                                                                                                                                                                                                                                                                                                                                                                                                                                                                                                                                                                                                                                                                                                                                                                                                                                                                                                                                                                                                                                                                                                                                                                                                                                                                                                                                                                                                                                                                                                                                                                                                                                                                                                                                                                                                                               |
|    | 1-18-0031                          | FLASHING LIGHT(BLUE)              |   |                                          | 20                                                                                                                                                                                                                                                                                                                                                                                                                                                                                                                                                                                                                                                                                                                                                                                                                                                                                                                                                                                                                                                                                                                                                                                                                                                                                                                                                                                                                                                                                                                                                                                                                                                                                                                                                                                                                                                                                                                                                                                                                                                                                                                            |
| 44 | 1-56-6507                          | ACRYLIC FOR CONTROL PANEL CONSOLE | 1 | PMMA SILKSCREEN                          |                                                                                                                                                                                                                                                                                                                                                                                                                                                                                                                                                                                                                                                                                                                                                                                                                                                                                                                                                                                                                                                                                                                                                                                                                                                                                                                                                                                                                                                                                                                                                                                                                                                                                                                                                                                                                                                                                                                                                                                                                                                                                                                               |
| 45 | 1-22-0003                          | POWER FILTER                      | 1 | FUSE 15A                                 | 200 m 100 m |