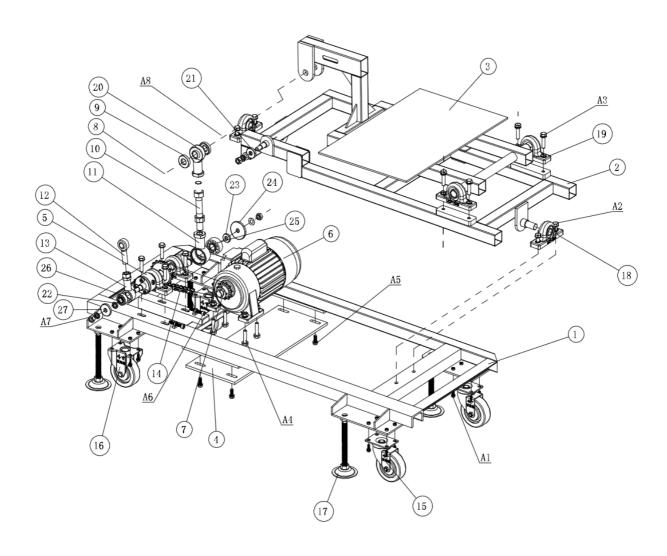

### 10-6 MECHANICAL BASE ASSEMBLY

| NO. | PART CODE              | DESCRIPTION                                                         | QTY | SPECIFICATION/<br>MATERIAL | IMAGES |
|-----|------------------------|---------------------------------------------------------------------|-----|----------------------------|--------|
| 1   | 3-55-0854              | BOTTOM MOTION FRAME<br>ASSY                                         | 1   | Q235                       |        |
| 2   | 3-55-0870              | MAIN MOTION FRAME ASSY<br>INCLUDING LEFT & RIGHT<br>MOTION BRACKETS | 1   | Q235                       |        |
| 3   | 1-55-6503<br>3-55-6511 | UPPER MOTION PLATE                                                  | 1   | Q235                       |        |
| 4   | 3-55-0878              | MOTOR BASE PLATE                                                    |     | Q235                       |        |
| 5   | YBJ-00-08              | MOTION BEARING<br>INSTALLMENT COMPONENT<br>(COMPLETE DRIVE ASSY)    | 1   |                            |        |

| 6  | 1-01-0083 | MOTOR (110V400W)                                  | 1 | 110V400W |   |
|----|-----------|---------------------------------------------------|---|----------|---|
| 7  | 1-70-0819 | MOTOR CHAIN DRIVE GEAR                            | 1 | 45#      | O |
| 8  | 1-70-0820 | HINGE PIN                                         | 1 | Q235     |   |
| 9  | 1-70-0825 | SLEEVE OF MOTION LINKAGE<br>JOINT BEARING         | 1 | Nylon    |   |
| 10 | 1-70-0822 | PULL ROD                                          | 1 | Q235     |   |
| 11 | 1-70-0823 | MOTION BEARING BUSHING<br>A                       | 2 | Q235     | 6 |
| 12 | 1-44-0092 | MOTION LINKAGE JOINT<br>BEARING(OUT TEETH M16)    | 1 |          |   |
| 13 | 1-70-0824 | MOTION BEARING BUSHING B                          | 1 | Q235     |   |
| 14 | 1-60-5002 | CHAIN (5 QUANTILE CHAIN )                         | 1 | 23 JOINT |   |
| 15 | 1-46-0011 | UNIVERSAL CASTER (4")                             | 2 | REAR     |   |
| 16 | 1-46-0012 | DIRECTIONAL CASTER (4")                           | 2 | FRONT    |   |
| 17 | 1-46-1002 | ADJUSTER (LEVELER)                                | 4 |          |   |
| 18 | 1-44-0017 | PILLOW BLOCK (UCP204)                             | 2 | UCP204   |   |
| 19 | 1-44-0097 | PILLOW BLOCK (UCP205)                             | 4 | UCP205   |   |
| 20 | 1-44-0091 | MOTION LINKAGE JOINT<br>BEARING (INNER TEETH M20) | 1 | SOP20    |   |
| 21 | 1-70-0826 | SMALL WASHER FOR JOINT<br>BEARING                 | 1 | NYLON    |   |

| 22 | 1-70-0834 | 21 INNER NYLON WASHER                 | 1 | POM<br>YBJ-010-23 | 0 |
|----|-----------|---------------------------------------|---|-------------------|---|
| 23 | 1-70-0832 | 29 INNER NYLON WASHER                 | 1 | POM<br>YBJ-010-21 | 0 |
| 24 | 1-70-0833 | 60 OUTER NYLON WASHER                 | 1 | POM<br>YBJ-010-22 | 0 |
| 25 | 1-44-0104 | SELF-ALIGNING CAPTIVE BALL<br>BEARING | 1 | 2202              |   |
| 26 | 1-44-0103 | SELF-ALIGNING CAPTIVE BALL<br>BEARING | 1 | 2304              |   |
| 27 | 1-70-0835 | 41 OUTER NYLON WASHER                 | 1 | POM<br>YBJ-010-24 |   |