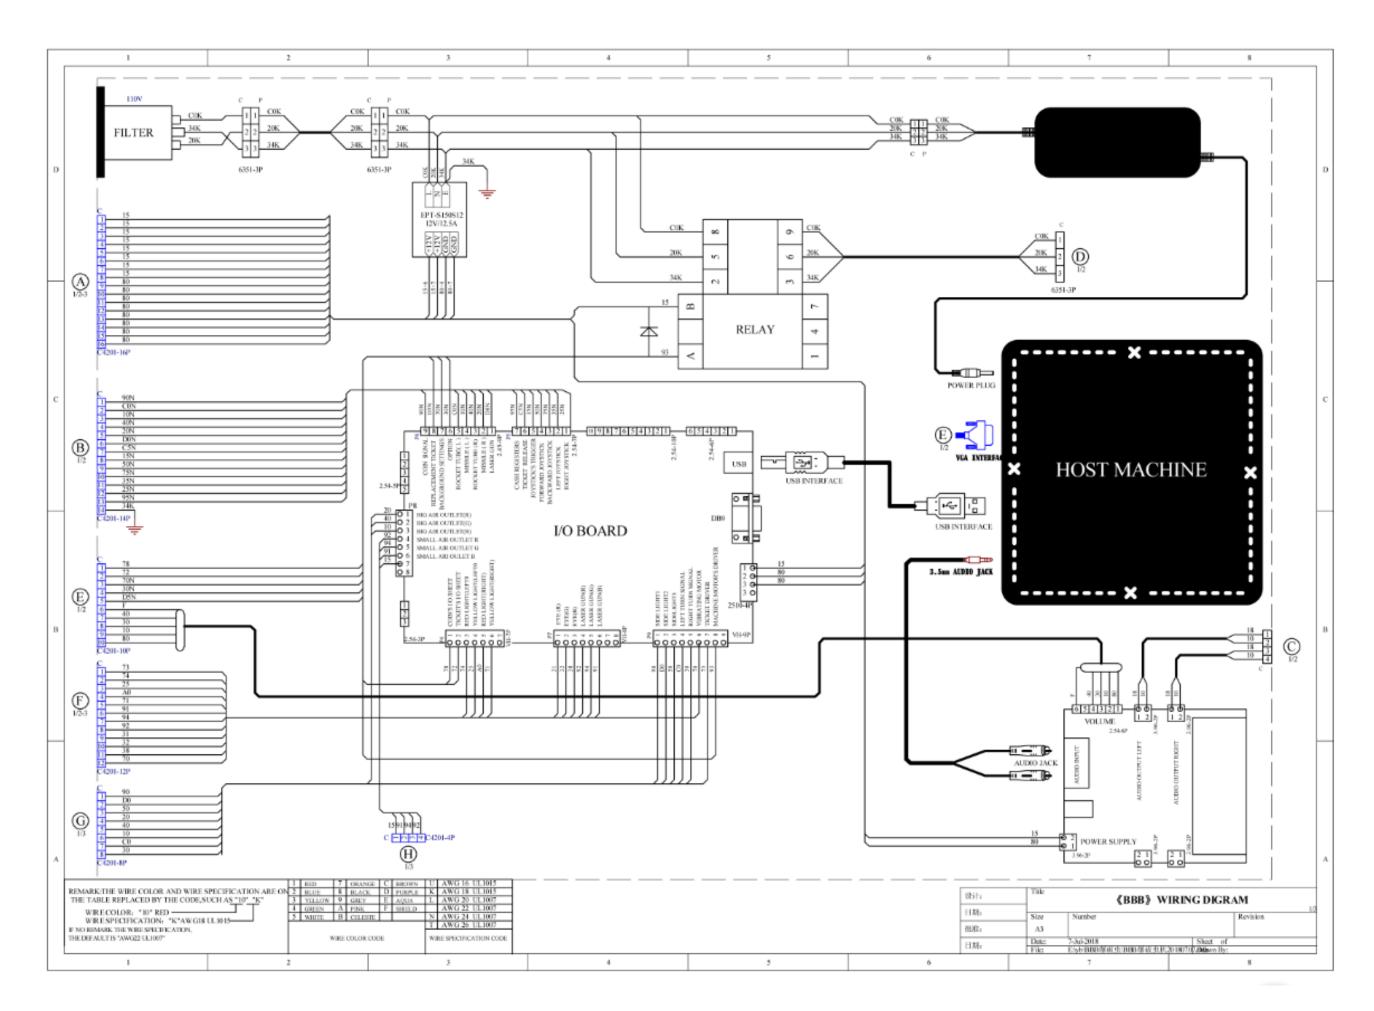

g.
- **♦ Coin diameter:** 20mm∼30mm
- ♦ Coin thickness: 1.7mm  $\sim$ 2.4mm
- ◆ Coin signal output: O.C
- **♦** Wire connection:
  - 1、Grey and \_\_\_\_\_ Red -DC+12V 2、White -COIN signal

**Code chart** 

- 3、Black Ground
- 4、Grey

Note: Information subject to changes without notification.

### 6-6 HOST PC and I/O LOCATION ACCESS;

Host PC and I/O's position is behind the game monitor;



Open the monitor frame using key #711, Monitor will automatically raise up slowly by gas spring. Inside, you will find the Main PC and I/O as well as other components.





#### HOST COMPUTER- BACK PANEL



- 1 POWER INLET
- 2 VGA
- 3 USB
- **4 NETWORK CONNECTION**
- 5 USB (4)
- **5 AUDIO CONNECTION**

## 7. CONTROL SIGNAL AND INSTRUCTION

#### 7-1 PCB LAYOUT



Wiring diagram follows on the next page;







#### 7-2 HOW TO ENTER INTO MENUS

Open the coin door and you will see the Setting/Meter Panel at the top of coin box;



To enter the Menu state on screen (ONLY during non-game play)- Press: "MENU" inside the door on this Setting/Meter panel, then you will see the information screen as below.



Figure 1

PRESS: "MENU" to advance through each setting. Then, "MENU" again for next screen.



Figure 2

Press: "MENU" To advance through each setting. Press; "OPTION", to select and then choose; "YES or NO" to change. Pressing "MENU" again confirms the option and advances to next line. Press; "MENU" following last selection to advance to the next screen.

Press the joystick top button to exit and return to normal game play at any time.



Figure 3

Press "OPTION" to modify parameter value,