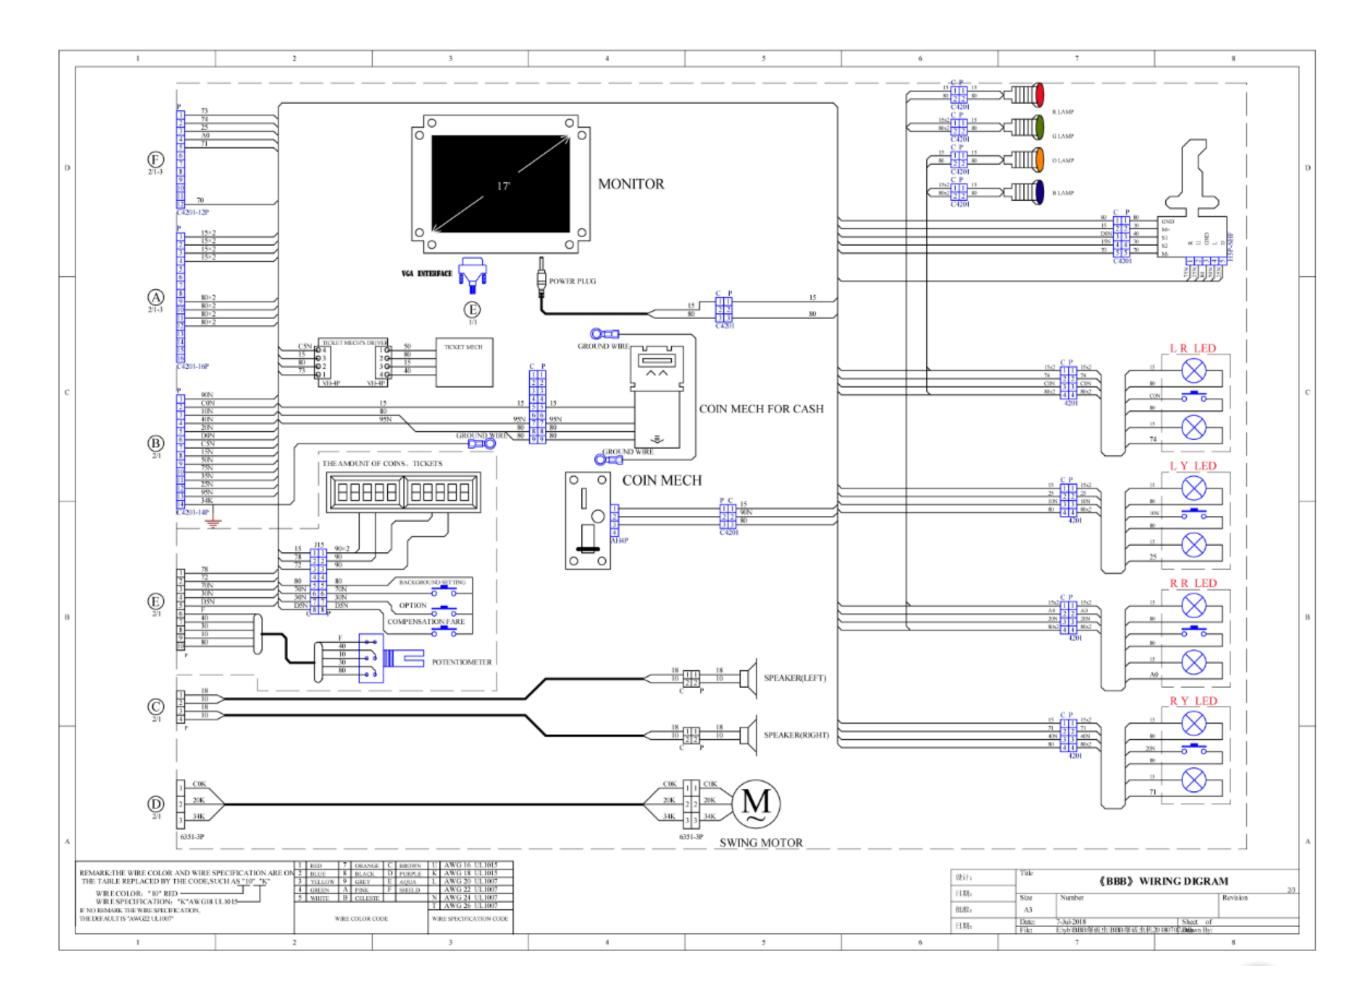

- **♦ Coin diameter:** 20mm∼30mm
- ♦ Coin thickness: 1.7mm  $\sim$ 2.4mm
- ◆ Coin signal output: O.C
- **♦** Wire connection:
  - 1、Grey and \_\_\_\_\_ Red -DC+12V 2、White -COIN signal

**Code chart** 

- 3、Black Ground
- 4、Grey

Note: Information subject to changes without notification.

### 6-6 HOST PC and I/O LOCATION ACCESS;

Host PC and I/O's position is behind the game monitor;



Open the monitor frame using key #711, Monitor will automatically raise up slowly by gas spring. Inside, you will find the Main PC and I/O as well as other components.





#### HOST COMPUTER- BACK PANEL



- 1 POWER INLET
- 2 VGA
- 3 USB
- **4 NETWORK CONNECTION**
- 5 USB (4)
- **5 AUDIO CONNECTION**

## 7. CONTROL SIGNAL AND INSTRUCTION

#### 7-1 PCB LAYOUT



Wiring diagram follows on the next page;







#### 7-2 HOW TO ENTER INTO MENUS

Open the coin door and you will see the Setting/Meter Panel at the top of coin box;



To enter the Menu state on screen (ONLY during non-game play)- Press: "MENU" inside the door on this Setting/Meter panel, then you will see the information screen as below.



Figure 1

PRESS: "MENU" to advance through each setting. Then, "MENU" again for next screen.



Figure 2

Press: "MENU" To advance through each setting. Press; "OPTION", to select and then choose; "YES or NO" to change. Pressing "MENU" again confirms the option and advances to next line. Press; "MENU" following last selection to advance to the next screen.

Press the joystick top button to exit and return to normal game play at any time.



Figure 3

Press "OPTION" to modify parameter value, pr