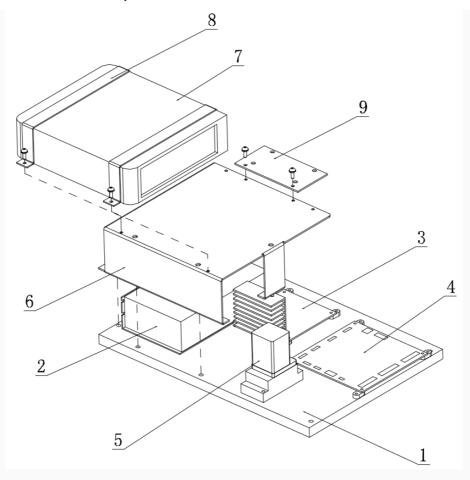

## 10-5 SET OF SOFTWARE, MAIN PC and I/O COMPONENT

| NO. | PART CODE  | DESCRIPTION                         | QTY | SPECIFICATION/<br>MATERIAL | IMAGES |
|-----|------------|-------------------------------------|-----|----------------------------|--------|
| 1   | YBJ-007-01 | ELECTRIC APPLIANCE<br>INSTALL PLATE | 1   |                            |        |
| 2   | 1-07-0019  | POWER SUPPLY                        | 1   | SP-150-12                  |        |

| 3 | 1-63-0004  | AMPLIFIER BOARD                  | 1 | GC-2.2       | · Mile |
|---|------------|----------------------------------|---|--------------|--------|
| 4 | 1-78-6501  | IO BOARD                         | 1 |              |        |
| 5 | 1-21-0001  | RELAY                            | 1 | LJQX-38F/40A | 5      |
| 6 | 3-55-0817  | MAIN PC BOX HOLDER               | 1 |              |        |
| 7 | 1-78-6501  | MAIN PC BOX                      | 1 |              |        |
| 8 | YBJ-003-05 | FIXED BRACKET FOR MAIN PC<br>BOX | 2 |              |        |
| 9 | YBJ-003-09 | FIXED BLOCK FOR POWER<br>SOURCE  | 1 |              |        |