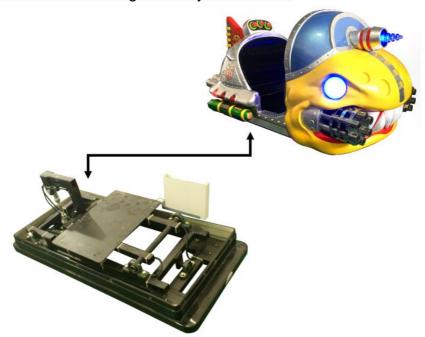

#### 6-1 GAME APPEARANCE AND FEATURES

- 1. BASE FRAME: Mechanical base below motion cabinet body.
- 2. SAFETY SKIRT: Keeps hands and feet away from the cabinet body base mechanism in order to protect players. Fiber Reinforced Plastic attaches between cabinet body and base.
- 3. "BIG BUG BLASTER" Fiberglass body.

- 4. MONITOR FRAME PC and I/O ACCESS: Opens from the bottom by unlocking using key #711. Inside, the main PC, I/O and other components are located for easy access.
- 5. TICKET MECH and OPTIONAL DBV DOOR: With lock C582, this door opens using key #711. Inside, the Entropy ticket mechanism and ticket bin are located (when installed) or the service area and electrical connection for the optional bill acceptor is found just inside the door.
- 6. LED LIGHTED AUDIO SPEAKERS (2)
- **7. COIN MECHANISM and COIN VAULT DOOR:** With lock C582, opens by key #711.
- 8. LOCKING COIN BOX (INSIDE): With lock C582, opens by key #711
- **9. CONTROL PANEL CONSOLE:** Player's control panel- all game play functions, joystick and pushbuttons.