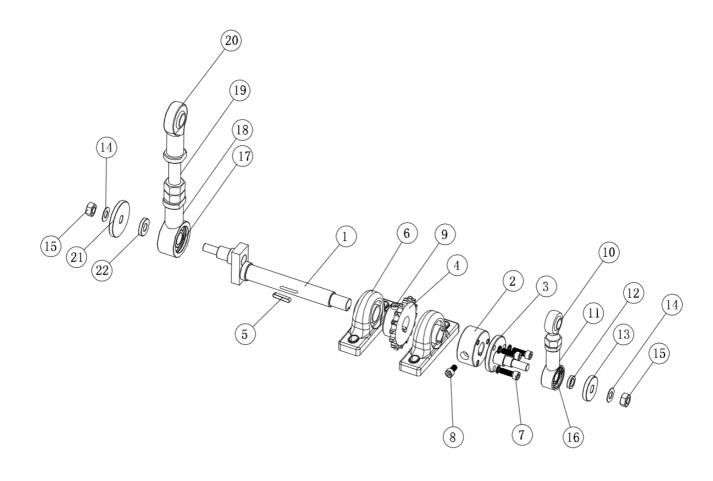

### **10-4 ECCENTRIC BEARING**

| NO. | PART CODE | DESCRIPTION          | QTY | SPECIFICATION/<br>MATERIAL | IMAGES |
|-----|-----------|----------------------|-----|----------------------------|--------|
| 1   | 1-70-0815 | DRIVE MOTION BEARING | 1   | Q235                       | 1      |

| 2  | 1-70-0816 | ECCENTRIC BLOCK A                          | 1 | Q235      |    |
|----|-----------|--------------------------------------------|---|-----------|----|
| 3  | 1-70-0817 | D817 ECCENTRIC BLOCK B                     |   | Q235      |    |
| 4  | 1-70-0818 | DRIVE CHAIN GEAR                           | 1 | 45#       | 10 |
| 5  | 1-60-0046 | FLAT KEY (A TYPE)                          | 1 | 6X6X32    |    |
| 6  | 1-44-0097 | UCP205 PILLOW BLOCK                        | 2 | UCP205    |    |
| 7  | 1-67-0115 | SOCKET CAP SCREWS                          | 3 | M8X25     |    |
| 8  | 1-67-4121 | SOCKET CAP SCREWS                          | 1 | M8X12     | 9  |
| 9  | 1-67-5401 | SOCKET CAP SCREWS                          | 1 | M8X10     |    |
| 10 | 1-44-0092 | MOTION LINKAGE JOINT<br>BEARING (IN TEETH) | 1 | SOP16     |    |
| 11 | 1-70-0824 | MOTION BEARING BUSHING B                   | 1 | Q235      |    |
| 12 | 1-70-0834 | 21 INNER WASHER                            | 1 | РОМ       | 0  |
| 13 | 1-70-0835 | 41 OUTER WASHER                            | 1 | РОМ       |    |
| 14 | 1-67-2020 | FLAT WSHER                                 | 2 | 12X24X1.2 | 0  |
| 15 | 1-67-1105 | NYLON LOCK NUT                             | 2 | M12       |    |
| 16 | 1-44-0104 | 2202 SELF-ALIGNING BALL<br>BEARING         | 1 | 2202      |    |
| 17 | 1-44-0103 | 2304 SELF-ALIGNING BALL<br>BEARING         | 1 | 2304      |    |
| 18 | 1-70-0823 | MOTION BEARING BUSHING A                   | 1 | Q235      | 6  |

| 19 | 1-70-0822 | PULL ROD                                    | 1 | Q235  |   |
|----|-----------|---------------------------------------------|---|-------|---|
| 20 | 1-44-0091 | MOTION LINKAGE JOINT<br>BEARING (WITH GILB) | 1 | SOP20 |   |
| 21 | 1-70-0833 | 60 OUTER WASHER                             | 1 | POM   | 0 |
| 22 | 1-70-0832 | 29 INNER WASHER                             | 1 | POM   | 0 |