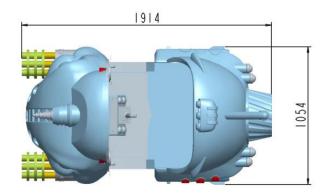

## 1. SPECIFICATION

(1) Dimension: D 75.35", W 41.50", H 48.39" (D1914mm, W1054mm, H1229mm)

(2) Weight: 397 LBS. (180 KG)

(3) Voltage: AC 110V -120V, 60Hz; or; Euro 220-240V, 50Hz-;

(4) Power: 100W-500W (in operation, based on load, the higher the power required)