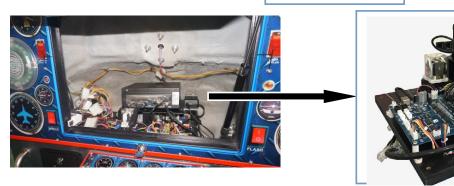

### 6-6 HOST PC and I/O LOCATION ACCESS;

Host PC and I/O's position is behind the game monitor;

Open the monitor frame using key #711, Monitor will automatically raise up slowly by gas spring. Inside, you will find the Main PC and I/O as well as other components.

## 10-5 SET OF SOFTWARE, MAIN PC and I/O COMPONENT

| NO. | PART CODE  | DESCRIPTION                         | QTY | SPECIFICATION/<br>MATERIAL | IMAGES |
|-----|------------|-------------------------------------|-----|----------------------------|--------|
| 1   | YBJ-007-01 | ELECTRIC APPLIANCE<br>INSTALL PLATE | 1   |                            |        |
| 2   | 1-07-0019  | POWER SUPPLY                        | 1   | SP-150-12                  |        |

| 3 | 1-63-0004  | AMPLIFIER BOARD                  | 1 | GC-2.2       | · Mile |
|---|------------|----------------------------------|---|--------------|--------|
| 4 | 1-78-6501  | IO BOARD                         | 1 |              |        |
| 5 | 1-21-0001  | RELAY                            | 1 | LJQX-38F/40A | 5      |
| 6 | 3-55-0817  | MAIN PC BOX HOLDER               | 1 |              |        |
| 7 | 1-78-6501  | MAIN PC BOX                      | 1 |              |        |
| 8 | YBJ-003-05 | FIXED BRACKET FOR MAIN PC<br>BOX | 2 |              |        |
| 9 | YBJ-003-09 | FIXED BLOCK FOR POWER<br>SOURCE  | 1 |              |        |