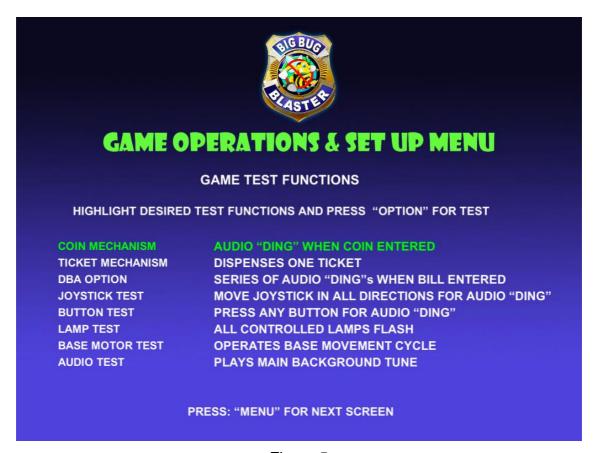

Press the joystick top button to exit and return to normal game play at any time.

Press "OPTION" to Select the desired ticket payout level option .

Figure 4

Figure 5 is the screen of "GAME TEST FUNCTIONS"

Figure 5

TEST SCREEN NOTE! - Press the joystick top button to exit and return to normal game play at any time <u>EXCEPT</u> in this test screen MENU since the top joystick button is also within the test functions. To exit the TEST screen, advance through the MENU list and enter the next page where you can exit the screen normally.