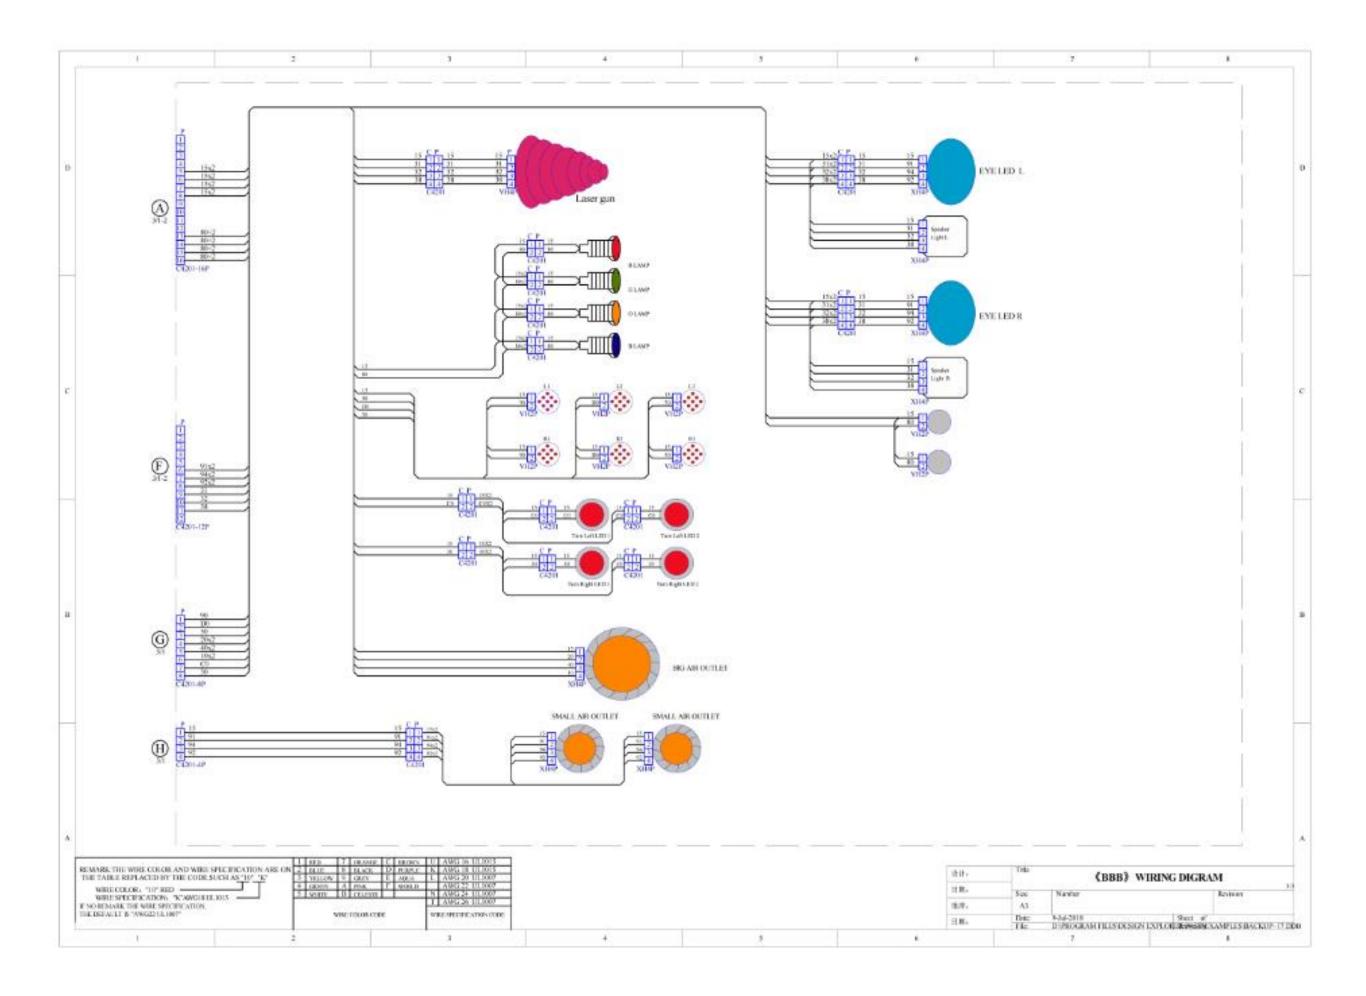

## 7. CONTROL SIGNAL AND INSTRUCTION

#### 7-1 PCB LAYOUT

Wiring diagram follows on the next page;