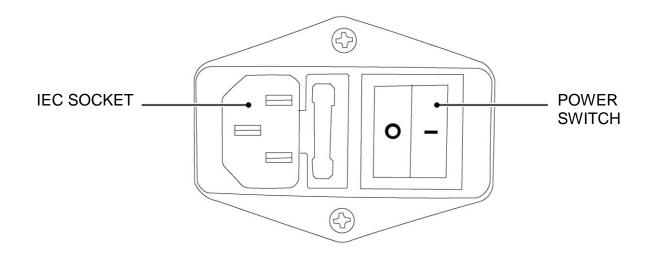

### **WARNING**

• Do not put heavy items on power cord.

• Hold the power plug instead of the wire to draw the power cord out of the socket.

• Do not touch the power plug with wet hands.

• Do not draw or twist the cord or store near any high heat source.

• Do not place the cord where the player can easily trip over, or come in contact with it.

• Operate this game with the correct power and fuse configuration.