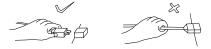

### **WARNING**

• Do not put heavy items on power cord.

• Hold the power plug instead of the wire to draw the power cord out of the socket.

• Do not touch the power plug with wet hands.

• Do not draw or twist the cord or store near any high heat source.

• Do not place the cord where the player can easily trip over, or come in contact with it.

• Operate this game with the correct power and fuse configuration.