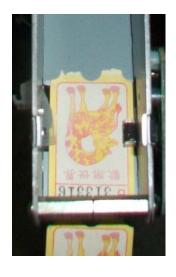

#### **6-2 TICKET MECHANISM (ENTROPY)**

#### How to install the tickets;

Open the Ticket Door, place the Tickets into the TICKET HOLDER. Feed the Tickets into the TICKET MECH.

(1) Unclip and remove the Ticket retainer

Picture 1

Picture 2

Feed the tickets into the mechanism making sure that the ticket passes through the sensor.

Replace the ticket retainer to secure tickets into position.

Press the square YELLOW TEST button on the PCB at the side of the mechanism to draw tickets through the mechanism and out of the ticket door.

Close the Ticket Door, tear off any excess tickets.

6-4 ELECTRONIC COIN MECH TW-130B

When coin selector rejects a coin, rotate the coin reject lever as picture, coin will reject. If coin does not reject, open the coin selector from inside to take out the faulty coin.