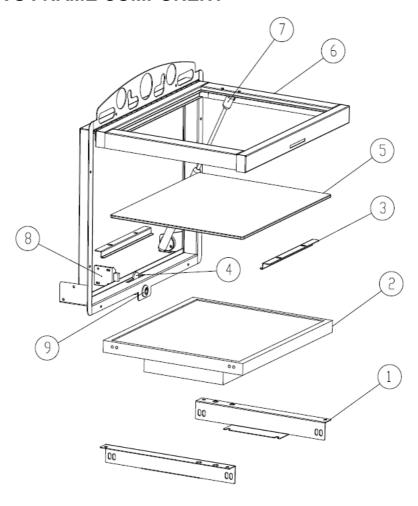

### **10-3 MONITOR'S FRAME COMPONENT**

| NO. | PART CODE | DESCRIPTION                       | QTY | SPECIFICATION/<br>MATERIAL | IMAGES |
|-----|-----------|-----------------------------------|-----|----------------------------|--------|
| 1   | BBB-S080  | MONITOR BRACKET                   | 2   | SECC                       |        |
| 2   | 1-64-0002 | MONITOR                           | 1   | 17寸4:3/12V                 |        |
| 3   | BBB-S013  | FASTEN PLATE FOR GLASS            | 2   | SECC                       |        |
| 4   | BBB-S077  | MONITOR FRAME ASSY<br>LOCKING CAM | 1   | SUS304                     |        |

| 5 | 1-68-6501 | GLASS FOR MONITOR               | 1 | TEMPERED GLASS                                     |     |
|---|-----------|---------------------------------|---|----------------------------------------------------|-----|
| 6 | 3-55-6504 | MONITOR FRAME COVER             | 1 | COMPONENT                                          |     |
| 7 | 1-60-0278 | GAS OPERATED CYLINDER<br>SPRING | 1 | 120N                                               |     |
| 8 | 1-60-0271 | SELF-LOCK/SELF-OPEN ASSY        | 1 | 33x58                                              | 3 3 |
| 9 | 1-50-0003 | LOCK                            | 1 | THE LOCK NAMED<br>C582 FOR THE KEY<br>NAMED GU0711 | Q D |