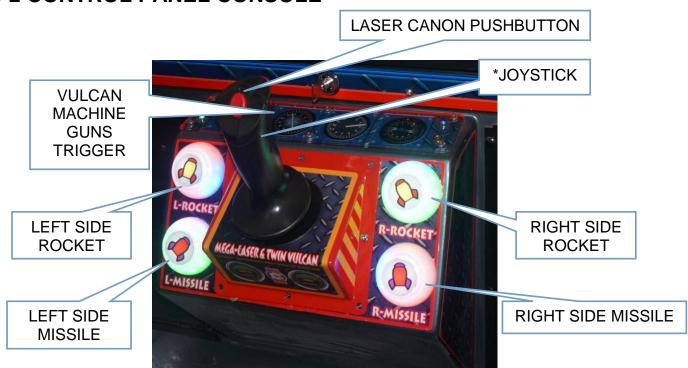

#### 6-2 CONTROL PANEL CONSOLE

\*JOYSTICK: Controls the flight direction of "Big Bug Blaster". Also features the top pushbutton for firing the Laser Canon and pulling the trigger activates the twin Vulcan machine guns.