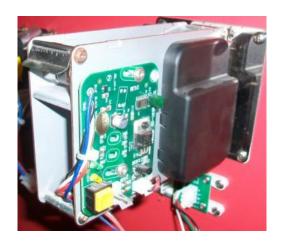

### 6-6 HOST PC and I/O LOCATION ACCESS;

Host PC and I/O's position is behind the game monitor;

Open the monitor frame using key #711, Monitor will automatically raise up slowly by gas spring. Inside, you will find the Main PC and I/O as well as other components.

## 10-5 SET OF SOFTWARE, MAIN PC and I/O COMPONENT

| NO. | PART CODE  | DESCRIPTION                         | QTY | SPECIFICATION/<br>MATERIAL | IMAGES |
|-----|------------|-------------------------------------|-----|----------------------------|--------|
| 1   | YBJ-007-01 | ELECTRIC APPLIANCE<br>INSTALL PLATE | 1   |                            |        |
| 2   | 1-07-0019  | POWER SUPPLY                        | 1   | SP-150-12                  |        |

| 3 | 1-63-0004  | AMPLIFIER BOARD                  | 1 | GC-2.2       | · Mile |
|---|------------|----------------------------------|---|--------------|--------|
| 4 | 1-78-6501  | IO BOARD                         | 1 |              |        |
| 5 | 1-21-0001  | RELAY                            | 1 | LJQX-38F/40A | 5      |
| 6 | 3-55-0817  | MAIN PC BOX HOLDER               | 1 |              |        |
| 7 | 1-78-6501  | MAIN PC BOX                      | 1 |              |        |
| 8 | YBJ-003-05 | FIXED BRACKET FOR MAIN PC<br>BOX | 2 |              |        |
| 9 | YBJ-003-09 | FIXED BLOCK FOR POWER<br>SOURCE  | 1 |              |        |