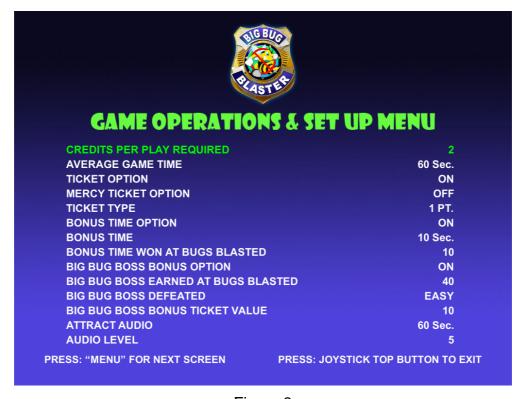

Figure 1

PRESS: "MENU" to advance through each setting. Then, "MENU" again for next screen.

Figure 2

Press: "MENU" To advance through each setting. Press; "OPTION", to select and then choose; "YES or NO" to change. Pressing "MENU" again confirms the option and advances to next line. Press; "MENU" following last selection to advance to the next screen.

Press the joystick top button to exit and return to normal game play at any time.

Figure 3

Press "OPTION" to modify parameter value, press; "MENU" to Select the next option:

|                                     | 1                 |
|-------------------------------------|-------------------|
| CREDITS PER PLAY REQUIRED           | 18                |
| AVERAGE GAME TIME                   | 30 Sec180 Sec     |
| TICKET OPTION                       | ON/OFF            |
| MERCY TICKET OPTION                 | 08                |
| TICKET TYPE                         | 1PT/ 2PT          |
| BONUS TIME OPTION                   | ON/OFF            |
| BONUS TIME                          | 5 Sec30 Sec       |
| BONUS TIME WON AT BUGS BLASTED      | 540               |
| BIG BUG BOSS BONUS OPTION           | ON/OFF            |
| BIG BUG BOSS EARNED AT BUGS BLASTED | 1560              |
| BIG BUG BOSS DEFEATED               | EASY-HARD-HARDEST |
| BIG BUG BOSS BONUS TICKET VALUE     | 540               |
| ATTRACT AUDIO                       | OFF/ 20——100      |
| AUDIO LEVEL                         | 110               |