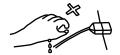

### **WARNING**

• Do not put heavy items on power cord.

• Hold the power plug instead of the wire to draw the power cord out of the socket.

• Do not touch the power plug with wet hands.

• Do not draw or twist the cord or store near any high heat source.

• Do not place the cord where the player can easily trip over, or come in contact with it.

• Operate this game with the correct power and fuse configuration.