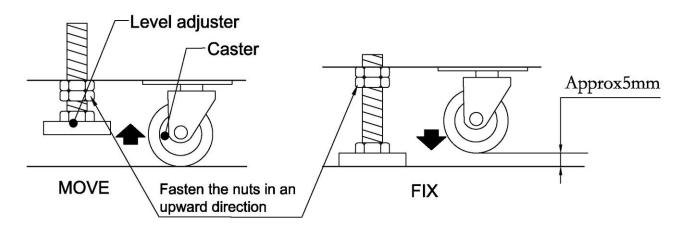

#### 4-2 INSTALLING ON SITE

The machine must be fixed on level ground. The product is equipped with 4 casters and 4 adjusters. When installation position /site has been determined, have the adjusters come in direct contact with the floor.

Establish a gap of about 5 mm between the floor and the casters and adjust the unit so that it will remain level.

- 1) Move the product to the installation site.
- 2 Bring the adjusters into direct contact with the floor. Use a wrench to align the height of the adjusters until the cabinet is perfectly level.

3 After setting, turn adjuster nuts upwards to tighten them and secure adjuster heights.