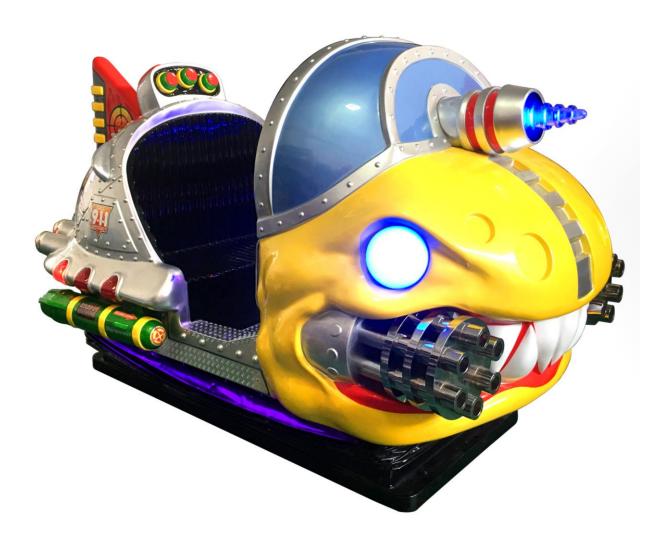

# "BIG BUG BLASTER!"

#### 6-1 GAME APPEARANCE AND FEATURES

- 1. BASE FRAME: Mechanical base below motion cabinet body.
- 2. SAFETY SKIRT: Keeps hands and feet away from the cabinet body base mechanism in order to protect players. Fiber Reinforced Plastic attaches between cabinet body and base.
- 3. "BIG BUG BLASTER" Fiberglass body.

- 4. MONITOR FRAME PC and I/O ACCESS: Opens from the bottom by unlocking using key #711. Inside, the main PC, I/O and other components are located for easy access.
- 5. TICKET MECH and OPTIONAL DBV DOOR: With lock C582, this door opens using key #711. Inside, the Entropy ticket mechanism and ticket bin are located (when installed) or the service area and electrical connection for the optional bill acceptor is found just inside the door.
- 6. LED LIGHTED AUDIO SPEAKERS (2)
- **7. COIN MECHANISM and COIN VAULT DOOR:** With lock C582, opens by key #711.
- 8. LOCKING COIN BOX (INSIDE): With lock C582, opens by key #711
- **9. CONTROL PANEL CONSOLE:** Player's control panel- all game play functions, joystick and pushbuttons.