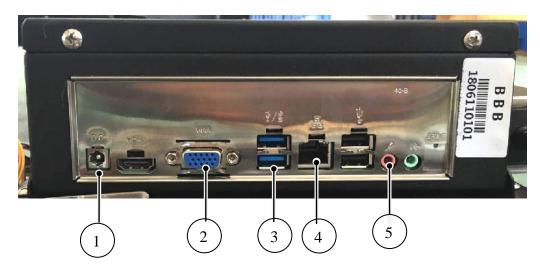

#### HOST COMPUTER- BACK PANEL

- 1 POWER INLET
- 2 VGA
- 3 USB
- **4 NETWORK CONNECTION**
- 5 USB (4)
- **5 AUDIO CONNECTION**