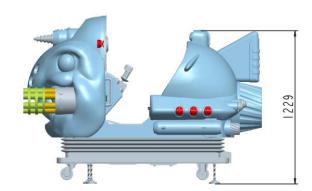

## 1. SPECIFICATION

(1) Dimension: D 75.35", W 41.50", H 48.39" (D1914mm, W1054mm, H1229mm)

(2) Weight: 397 LBS. (180 KG)

(3) Voltage: AC 110V -120V, 60Hz; or; Euro 220-240V, 50Hz-;

(4) Power: 100W-500W (in operation, based on load, the higher the power required)