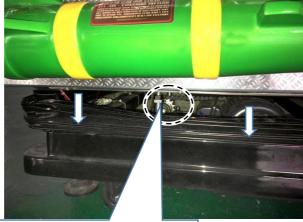

### 10-6 MECHANICAL BASE ASSEMBLY

| NO. | PART CODE              | DESCRIPTION                                                         | QTY | SPECIFICATION/<br>MATERIAL | IMAGES |
|-----|------------------------|---------------------------------------------------------------------|-----|----------------------------|--------|
| 1   | 3-55-0854              | BOTTOM MOTION FRAME<br>ASSY                                         | 1   | Q235                       |        |
| 2   | 3-55-0870              | MAIN MOTION FRAME ASSY<br>INCLUDING LEFT & RIGHT<br>MOTION BRACKETS | 1   | Q235                       |        |
| 3   | 1-55-6503<br>3-55-6511 | UPPER MOTION PLATE                                                  | 1   | Q235                       |        |
| 4   | 3-55-0878              | MOTOR BASE PLATE                                                    |     | Q235                       |        |
| 5   | YBJ-00-08              | MOTION BEARING<br>INSTALLMENT COMPONENT<br>(COMPLETE DRIVE ASSY)    | 1   |                            |        |

| 6  | 1-01-0083 | MOTOR (110V400W)                                  | 1 | 110V400W |   |
|----|-----------|---------------------------------------------------|---|----------|---|
| 7  | 1-70-0819 | MOTOR CHAIN DRIVE GEAR                            | 1 | 45#      | O |
| 8  | 1-70-0820 | HINGE PIN                                         | 1 | Q235     |   |
| 9  | 1-70-0825 | SLEEVE OF MOTION LINKAGE<br>JOINT BEARING         | 1 | Nylon    |   |
| 10 | 1-70-0822 | PULL ROD                                          | 1 | Q235     |   |
| 11 | 1-70-0823 | MOTION BEARING BUSHING<br>A                       | 2 | Q235     | 6 |
| 12 | 1-44-0092 | MOTION LINKAGE JOINT<br>BEARING(OUT TEETH M16)    | 1 |          |   |
| 13 | 1-70-0824 | MOTION BEARING BUSHING B                          | 1 | Q235     |   |
| 14 | 1-60-5002 | CHAIN (5 QUANTILE CHAIN )                         | 1 | 23 JOINT |   |
| 15 | 1-46-0011 | UNIVERSAL CASTER (4")                             | 2 | REAR     |   |
| 16 | 1-46-0012 | DIRECTIONAL CASTER (4")                           | 2 | FRONT    |   |
| 17 | 1-46-1002 | ADJUSTER (LEVELER)                                | 4 |          |   |
| 18 | 1-44-0017 | PILLOW BLOCK (UCP204)                             | 2 | UCP204   |   |
| 19 | 1-44-0097 | PILLOW BLOCK (UCP205)                             | 4 | UCP205   |   |
| 20 | 1-44-0091 | MOTION LINKAGE JOINT<br>BEARING (INNER TEETH M20) | 1 | SOP20    |   |
| 21 | 1-70-0826 | SMALL WASHER FOR JOINT<br>BEARING                 | 1 | NYLON    |   |