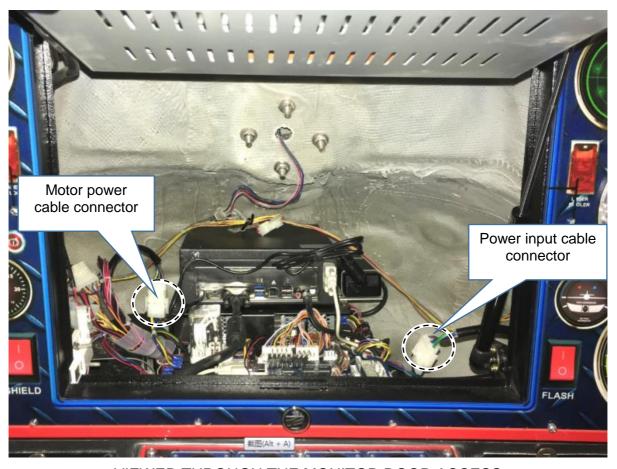

### 6-6 HOST PC and I/O LOCATION ACCESS;

Host PC and I/O's position is behind the game monitor;

Open the monitor frame using key #711, Monitor will automatically raise up slowly by gas spring. Inside, you will find the Main PC and I/O as well as other components.

#### HOST COMPUTER- BACK PANEL

- 1 POWER INLET
- 2 VGA
- 3 USB
- **4 NETWORK CONNECTION**
- 5 USB (4)
- **5 AUDIO CONNECTION**