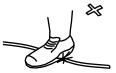

• Do not place the cord where the player can easily trip over, or come in contact with it.

• Operate this game with the correct power and fuse configuration.