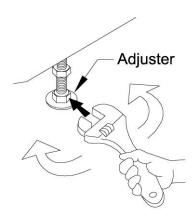

Establish a gap of about 5 mm between the floor and the casters and adjust the unit so that it will remain level.

- 1) Move the product to the installation site.
- 2 Bring the adjusters into direct contact with the floor. Use a wrench to align the height of the adjusters until the cabinet is perfectly level.

3 After setting, turn adjuster nuts upwards to tighten them and secure adjuster heights.