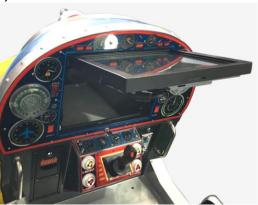

### 6-6 HOST PC and I/O LOCATION ACCESS;

Host PC and I/O's position is behind the game monitor;

Open the monitor frame using key #711, Monitor will automatically raise up slowly by gas spring. Inside, you will find the Main PC and I/O as well as other components.