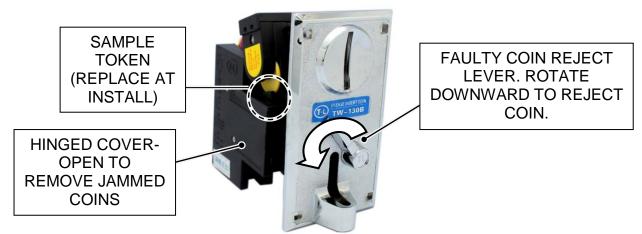

Close the Ticket Door, tear off any excess tickets.

6-4 ELECTRONIC COIN MECH TW-130B

When coin selector rejects a coin, rotate the coin reject lever as picture, coin will reject. If coin does not reject, open the coin selector from inside to take out the faulty coin.

- ◆ Take out the plastic coin from coin slot, displace the proper coin
- ◆ Hinged Cover: Prevent coin blocked and convenient cleaning.
- **♦ Coin diameter:** 20mm∼30mm
- ♦ Coin thickness: 1.7mm  $\sim$ 2.4mm
- ◆ Coin signal output: O.C
- **♦** Wire connection:
  - 1、Grey and \_\_\_\_\_ Red -DC+12V 2、White -COIN signal

**Code chart** 

- 3、Black Ground
- 4、Grey

Note: Information subject to changes without notification.