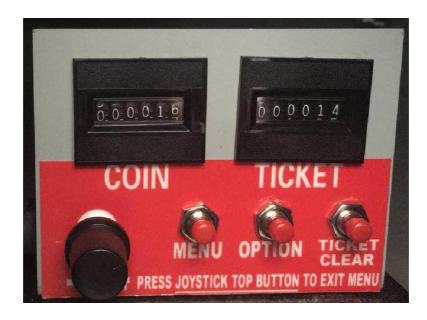

#### 7-2 HOW TO ENTER INTO MENUS

Open the coin door and you will see the Setting/Meter Panel at the top of coin box;

To enter the Menu state on screen (ONLY during non-game play)- Press: "MENU" inside the door on this Setting/Meter panel, then you will see the information screen as below.