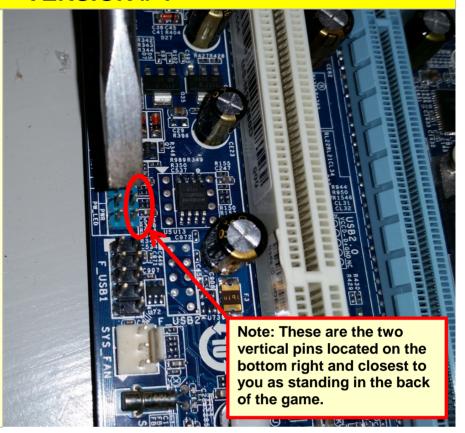

## **VERSION #1**

Version # 1 has the power pins located on the left outer side of the board. This PC was used in games delivered prior to 2013. Use a piece of non coated metal and touch the two pins circled in the photo. If this must be done every day install a jump kit and connect the white power cable to these two pins.