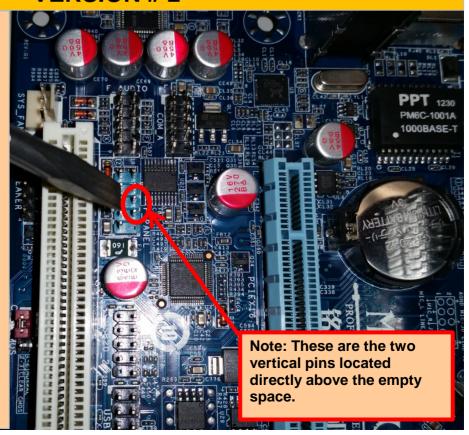

## **VERSION #2**

Version # 2 has the power pins located on the upper left, but the are indented from the side near the PCI slot. This PC was used in games delivered after 2013. Use a piece of non coated metal and touch the two pins circled in the photo. If this must be done every day - install a jump kit and connect the white power cable to these two pins.